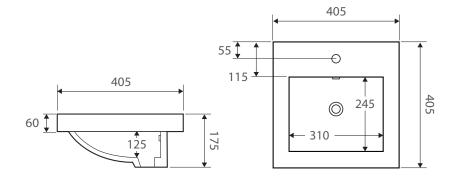

## Semi Inset Ceramic Basin

- Gloss white finish
- 1 tap hole
- Overflow
- Requires 32mm waste, with overflow
- Waste not included

| Product Code     | TR4975             |
|------------------|--------------------|
| Barcode          | 9347900013770      |
|                  |                    |
| Specifications   |                    |
| Outer Dimensions | 405 x 405 x 175 mm |
| Inner Bowl Depth | 125 mm             |
| Bowl Capacity    | 5 Litres           |