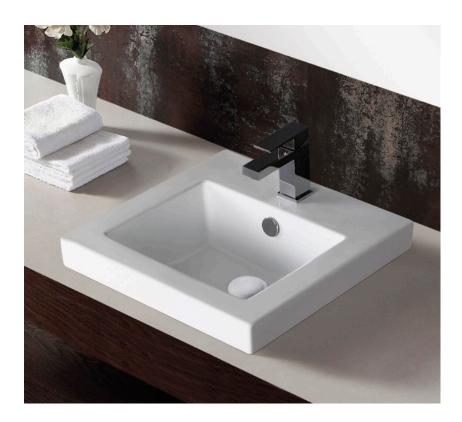

## Semi Inset Ceramic Basin

- Gloss white finish
- 1 tap hole
- Overflow
- Requires 32mm waste, with overflow
- Waste not included

| Product Code     | TR4975             |
|------------------|--------------------|
| Barcode          | 9347900013770      |
|                  |                    |
| Specifications   |                    |
| Outer Dimensions | 405 x 405 x 175 mm |
| Inner Bowl Depth | 125 mm             |
| Bowl Capacity    | 5 Litres           |